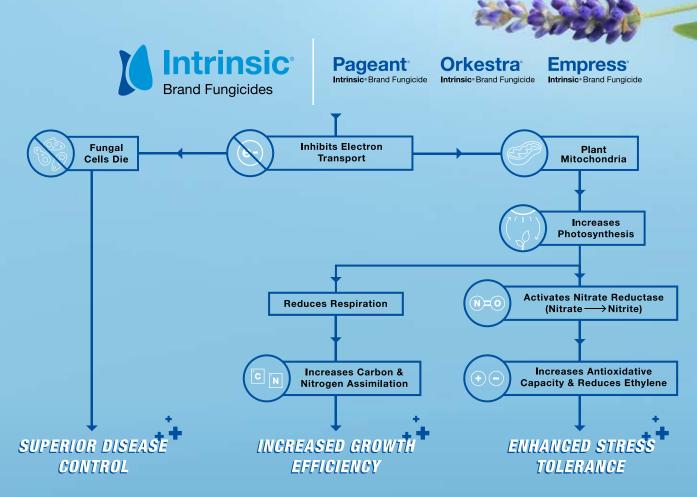

# BACKED BY SCIENCE, PROVEN IN PRODUCTION

We share a common passion with growers: to cultivate stronger plants, lasting beauty, and real results.
For more than a decade, that passion has been the driving force behind the Intrinsic brand fungicides

 the first fungicide brand to be recognized by the EPA for plant health benefits.
 It's why we always push the scientific envelope and our industry forward.

These products offer superior plant protection through a combination of broad-spectrum disease control and plant health benefits in the form of increased growth efficiency and increased tolerance to stress.

#### SUPERIOR DISEASE CONTROL

Intrinsic brand fungicides inhibit mitochondrial respiration in fungi, preventing disease so your plants preserve energy and thrive while controlling up to 40 of the toughest diseases with up to 28-day residual.

#### INCREASED GROWTH EFFICIENCY

Intrinsic brand fungicides maximize the photosynthetic process of plants, helping greenhouse and nursery crops grow stronger and more resilient from the inside out compared to those treated with competitive products.

#### ENHANCED

#### STRESS TOLERANCE

Plants treated with Intrinsic brand fungicides grow dramatically longer, denser root systems than the competition, improving rooting and resilience under environmental stresses like heat, cold, drought, and mechanical injury.

## BUILD A FOUNDATION OF PLANT HEALTH

Intrinsic brand fungicides are powerful by design, delivering proven plant health benefits to help your plants achieve peak performance. See how it works:

Increased Nitrogen + Increased Carbon + Decreased Ethylene = More Growth & Reduced Stress